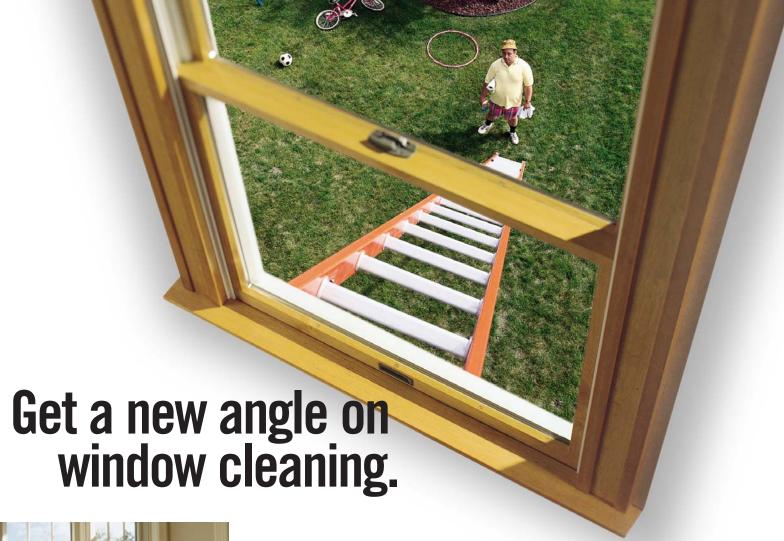

Cleaning is a snap when you convert your Andersen Narroline® double-hung windows to convenient tilt-wash double-hung windows. Just tilt the sash toward you and clean both sides of the glass comfortably from inside your home. You'll never have to drag out a ladder — or even go outside — to keep your windows clean and perfectly maintained. Plus, the Andersen tilt-wash conversion kit matches your existing window inside and out.

or white colors

Tilt-in convenience can be yours with the Andersen® tilt-wash conversion kit. By replacing your old Narroline® doublehung sash, you get an easier way to clean your windows.

If you like the look of grilles but want to maintain cleaning convenience, consider Andersen Finelight™ grilles-between-the-glass. High-Performance<sup>™</sup> Low-E glass helps keep energy bills low for heating and air conditioning. New jamb liners and balancers are included, too, as well as new lock and keeper hardware. It's almost like having a whole new window, and we back it up with the renowned Andersen 20/10-year limited warranty, one of the best in the business.\*