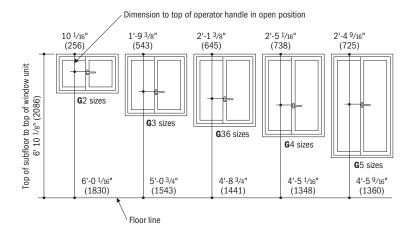

GLIDING WINDOWS**



## Table of Basic Unit Sizes Scale 1/8" = 1'-0" (1:96)





## Venting Configuration

As viewed from the exterior. Passive sash will open after active sash has been opened.

\* "Unobstructed Glass" measurement is for single sash only.

 These units meet or exceed the following dimensions: Clear Openable Area of 5.7 sq. ft., Clear Openable Width of 20° and Clear Openable Height of 24°.
Rough opening dimensions may need to be increased to allow for use of building wraps, flashing, sill panning, brackets, fasteners or other items.
"Unit Dimension" always refers to outside frame to frame dimension. Dimensions in parentheses are in millimeters.
When ordering, be sure to specify color desired: White, Sandtone or Terratone."

## Handle Locations — Operational Force = 8 lbs.