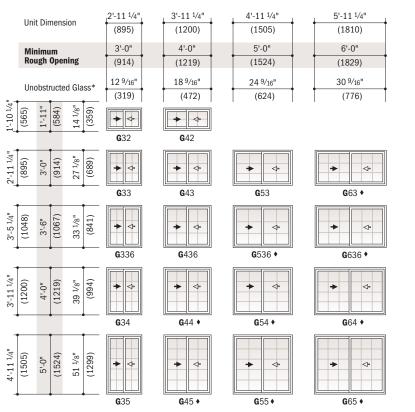

## Table of Basic Unit Sizes Scale 1/8" = 1'-0" (1:96)

## Venting Configuration

As viewed from the exterior. Passive sash will open after active sash has been opened.

\* "Unobstructed Glass" measurement is for single sash only.

 These units meet or exceed the following dimensions: Clear Openable Area of 5.7 sq. ft., Clear Openable Width of 20° and Clear Openable Height of 24°.
Rough opening dimensions may need to be increased to allow for use of building wraps, flashing, sill panning, brackets, fasteners or other items.
"Unit Dimension" always refers to outside frame to frame dimension. Dimensions in parentheses are in millimeters.
When ordering, be sure to specify color desired: White, Sandtone or Terratone."