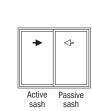

## Venting Configuration

As viewed from the exterior. Passive sash will open after active sash has been opened.

\* "Unobstructed Glass" measurement is for single sash only.

 These units meet or exceed the following dimensions: Clear Openable Area of 5.7 sq. ft., Clear Openable Width of 20° and Clear Openable Height of 24°.
Rough opening dimensions may need to be increased to allow for use of building wraps, flashing, sill panning, brackets, fasteners or other items.
"Unit Dimension" always refers to outside frame to frame dimension. Dimensions in parentheses are in millimeters.
When ordering, be sure to specify color desired: White, Sandtone or Terratone."